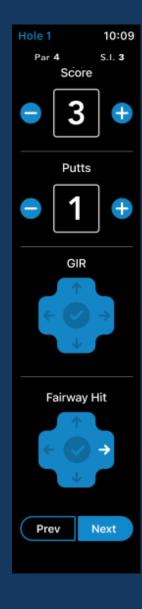

## Score & Stat Tracking (All Users)

- Available to <u>all users</u> of the GHIN Mobile App (iOS)
- Features include:
  - Ability to \*keep a hole-by-hole score
  - Ability to \*track statistics
    - Number of Putts
    - Approach Shot Accuracy
    - Driving Accuracy
- Scores will be saved and sent to iPhone after each hole

#### Score & Stat Tracking: User Experience