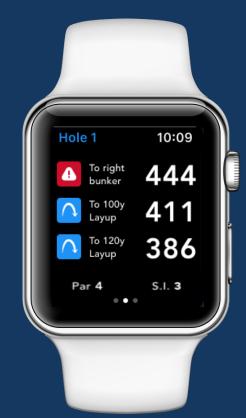

## GPS Distances (Enhanced Users)

- Available to \*<u>Enhanced GPS users</u> of the GHIN Mobile App (iOS)
- Features include:
  - Distances to the Front/Center/Back of the Green
  - Distances to certain points on a hole (e.g. bunkers, penalty areas, layups, etc.)
    - Par 4s & Par 5s only
    - Up to 6 points on a hole

#### **GPS Distances: User Experience**