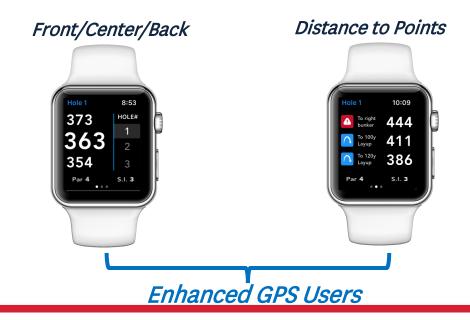

## GPS Distances (Enhanced Users)

- Available to \*<u>Enhanced GPS users</u> of the GHIN Mobile App (iOS)
- Features include:
  - Distances to the Front/Center/Back of the Green
  - Distances to certain points on a hole (e.g. bunkers, penalty areas, layups, etc.)
    - Par 4s & Par 5s only
    - Up to 6 points on a hole

#### **GPS Distances: User Experience**