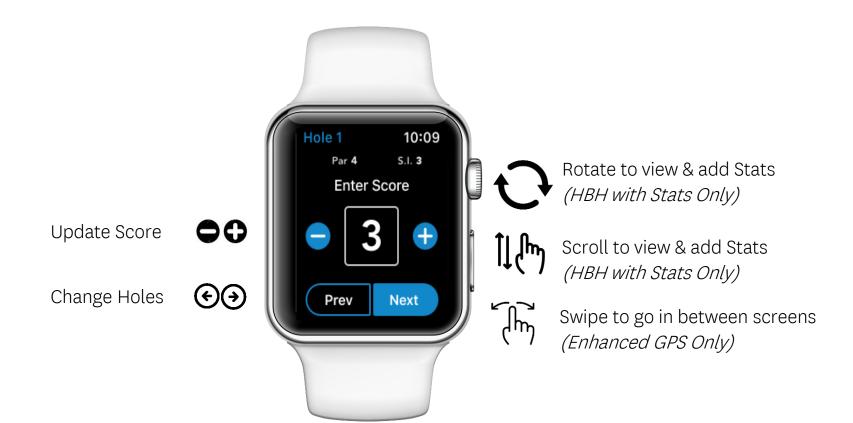

# GHIN Apple Watch App Feature Overview









### Summary

- GHIN Apple Watch App will have 4 features:
  - Score Entry
  - Stat Tracking
  - Distances to Front/Center/Back
  - o Distances to Points on Hole







## Score & Stat Tracking (All Users)

- Available to <u>all users</u> of the GHIN Mobile App (iOS)
- Features include:
  - Ability to \*keep a hole-by-hole score
  - Ability to \*track statistics
    - Number of Putts
    - Approach Shot Accuracy
    - Driving Accuracy
- Scores will be saved and sent to iPhone after each hole







#### Score & Stat Tracking: User Experience





## GPS Distances (Enhanced Users)

- Available to \*<u>Enhanced GPS users</u> of the GHIN Mobile App (iOS)
- Features include:
  - Distances to the Front/Center/Back of the Green
  - Distances to certain points on a hole (e.g. bunkers, penalty areas, layups, etc.)
    - Par 4s & Par 5s only
    - Up to 6 points on a hole







<sup>\*</sup>We will reset the 2 "Free Trials" offered for all users so they will have the ability to try this new feature

#### **GPS Distances: User Experience**







#### **Enhanced GPS User: Screen Flow**