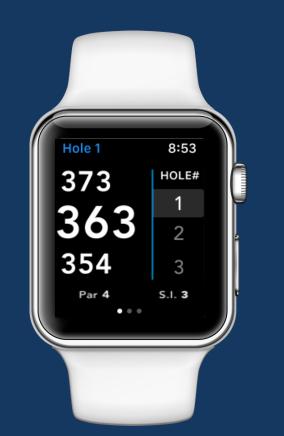

## GPS Distances (Enhanced Users)

- Available to \*<u>Enhanced GPS users</u> of the GHIN Mobile App (iOS)
- Features include:
  - Distances to the Front/Center/Back of the Green
  - Distances to certain points on a hole (e.g. bunkers, penalty areas, layups, etc.)
    - Par 4s & Par 5s only
    - Up to 6 points on a hole

#### **GPS Distances: User Experience**