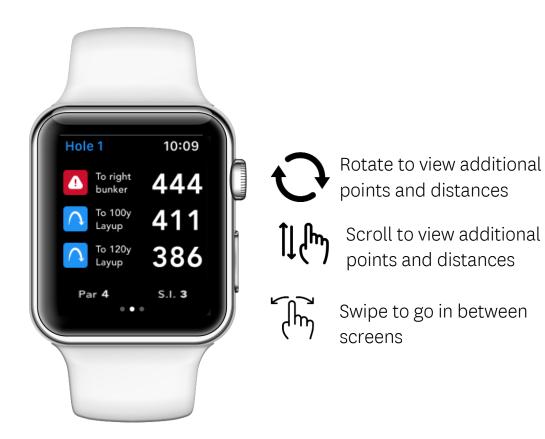

#### **GPS Distances: User Experience**

## GPS Distances (Enhanced Users)

- Available to \*<u>Enhanced GPS users</u> of the GHIN Mobile App (iOS)
- Features include:
  - Distances to the Front/Center/Back of the Green
  - Distances to certain points on a hole (e.g. bunkers, penalty areas, layups, etc.)
    - Par 4s & Par 5s only
    - Up to 6 points on a hole