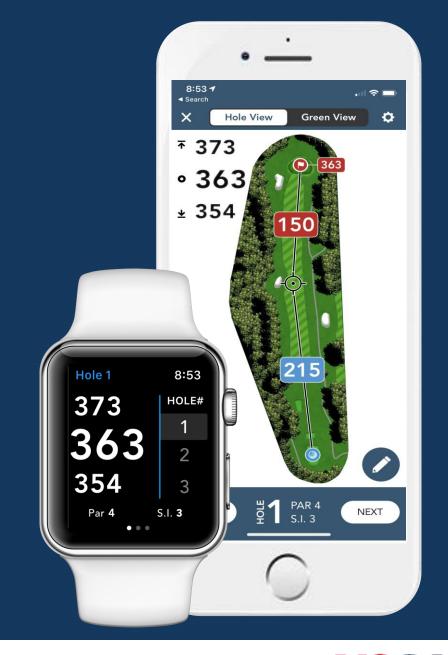

### Summary

- GHIN Apple Watch App will have 4 features:
  - Score Entry
  - Stat Tracking
  - Distances to Front/Center/Back
  - o Distances to Points on Hole

## Score & Stat Tracking (All Users)

- Available to <u>all users</u> of the GHIN Mobile App (iOS)
- Features include:
  - Ability to \*keep a hole-by-hole score
  - Ability to \*track statistics
    - Number of Putts
    - Approach Shot Accuracy
    - Driving Accuracy
- Scores will be saved and sent to iPhone after each hole

## GPS Distances (Enhanced Users)

- Available to \*<u>Enhanced GPS users</u> of the GHIN Mobile App (iOS)
- Features include:
  - Distances to the Front/Center/Back of the Green
  - Distances to certain points on a hole (e.g. bunkers, penalty areas, layups, etc.)
    - Par 4s & Par 5s only
    - Up to 6 points on a hole