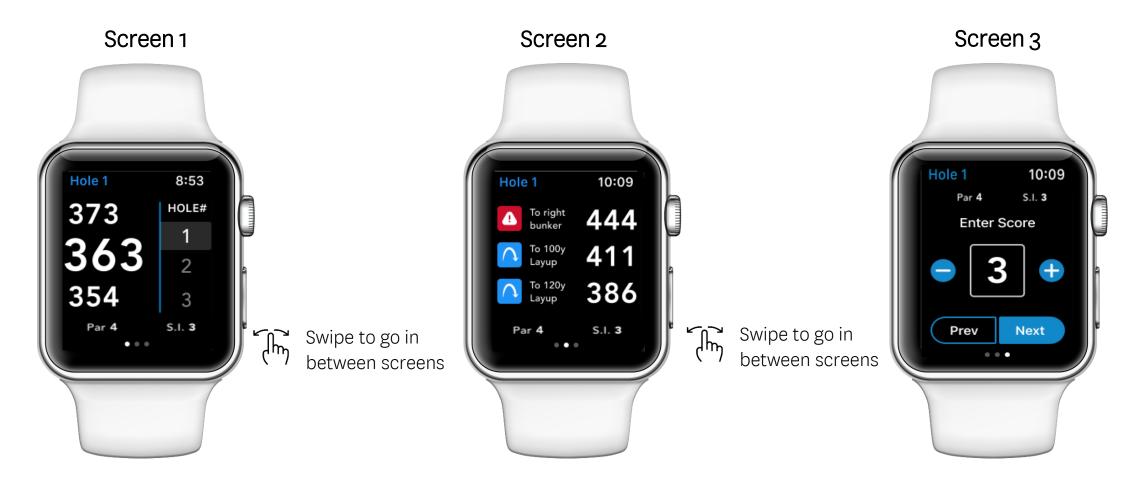

lity to \*keep a hole-by-hole score
  - Ability to \*track statistics
    - Number of Putts
    - Approach Shot Accuracy
    - Driving Accuracy
- Scores will be saved and sent to iPhone after each hole







#### Score & Stat Tracking: User Experience





## GPS Distances (Enhanced Users)

- Available to \*<u>Enhanced GPS users</u> of the GHIN Mobile App (iOS)
- Features include:
  - Distances to the Front/Center/Back of the Green
  - Distances to certain points on a hole (e.g. bunkers, penalty areas, layups, etc.)
    - Par 4s & Par 5s only
    - Up to 6 points on a hole







<sup>\*</sup>We will reset the 2 "Free Trials" offered for all users so they will have the ability to try this new feature

#### **GPS Distances: User Experience**







#### **Enhanced GPS User: Screen Flow**