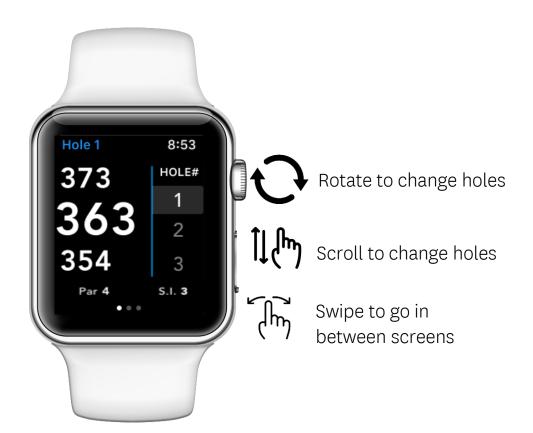

#### Score & Stat Tracking: User Experience

## Score & Stat Tracking (All Users)

- Available to <u>all users</u> of the GHIN Mobile App (iOS)
- Features include:
  - Ability to \*keep a hole-by-hole score
  - Ability to \*track statistics
    - Number of Putts
    - Approach Shot Accuracy
    - Driving Accuracy
- Scores will be saved and sent to iPhone after each hole