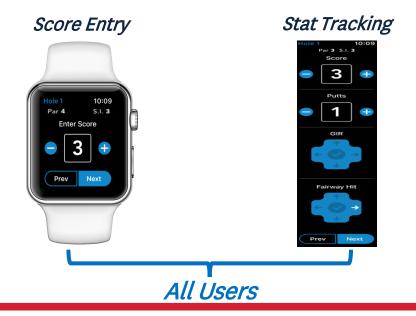

## Score & Stat Tracking (All Users)

- Available to <u>all users</u> of the GHIN Mobile App (iOS)
- Features include:
  - Ability to \*keep a hole-by-hole score
  - Ability to \*track statistics
    - Number of Putts
    - Approach Shot Accuracy
    - Driving Accuracy
- Scores will be saved and sent to iPhone after each hole

#### Score & Stat Tracking: User Experience