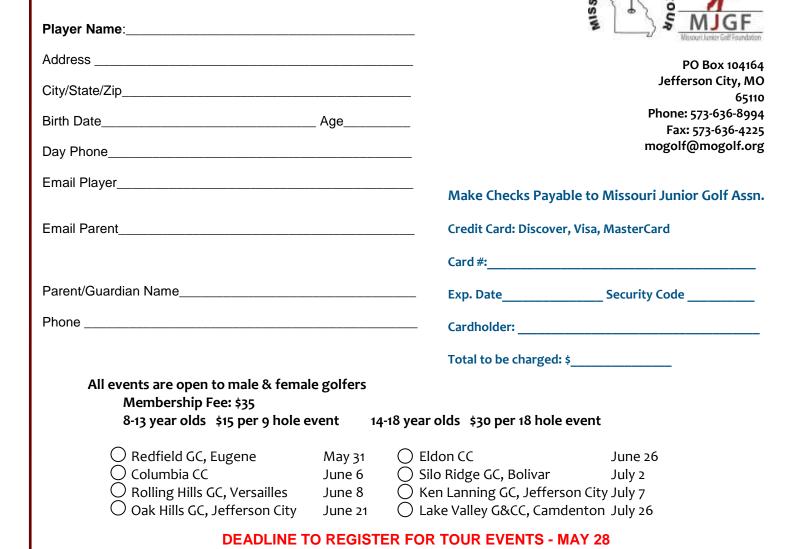

## 2018 Entry Form

Junior Tour Championship Osage National GR, Lake Ozark, August 5-6 BY INVITATION ONLY